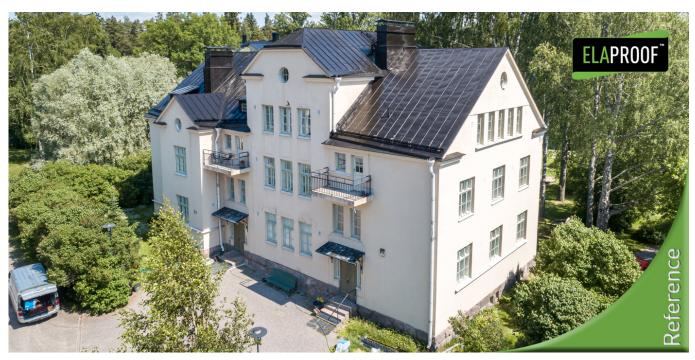

#### **Information**

Asunto Oy Sipoon Pisaborg Bostads Ab, Puutarhurinkuja 7, the object is located in Sipoon's Nikkilä historical hospital area. The house was built at the beginning of the 20th century, and there are plenty of impressive Art Nouveau homes in a village-like setting in the area.

### **Project information**

Client: Asunto Oy Sipoon Pisaborg Bostads Ab

Project: Roof coating

Address: Puutarhurinkuja 7, 04130 Sipoo, Finland

**Material:** Machine seam roof **Contractor:** Helsingin Katto työ Oy