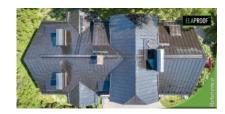

# Machine seam roof 450 m<sup>2</sup> | Sipoo

# **Description**

The site had an old pitch coating, so adhesion strength measurements were performed there already in 2019. This ensured the suitability of the ElaProof coating for the site. The roof was carefully cleaned with pressure washing and treated with anti-rust paint before starting the coating work.