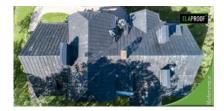

# Machine seam roof 450 m<sup>2</sup> | Sipoo

# **Description**

The site had an old pitch coating, so adhesion strength measurements were performed there already in 2019. This ensured the suitability of the ElaProof coating for the site. The roof was carefully cleaned with pressure washing and treated with anti-rust paint before starting the coating work.